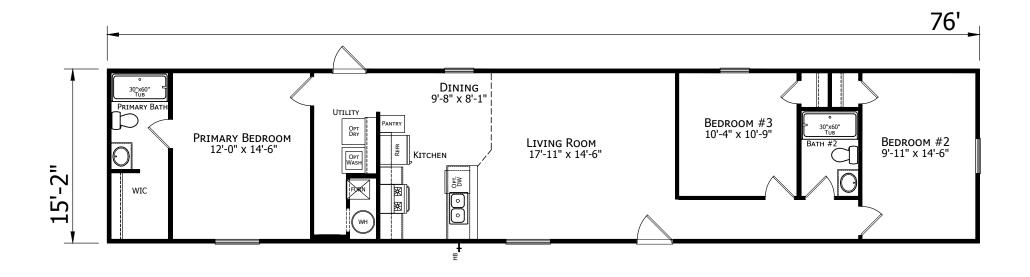

## **Wyboo**

**Prime Series** 

1,153 SQ. FT. (Approximate) 3 Bedroom, 2 Bath

Last Updated: 5-14-25