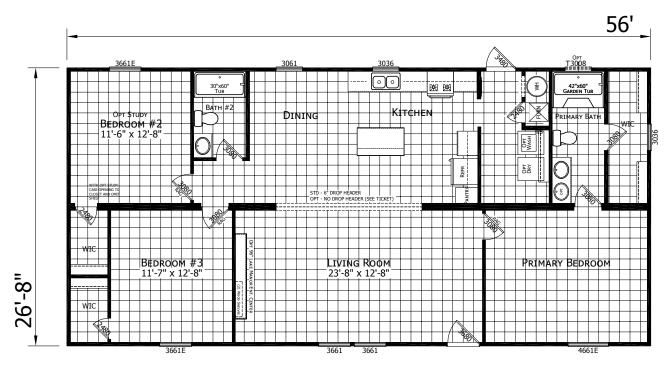

## Woodfin

Lake Manor Series

1,493 SQ. FT. (Approximate) 3 Bedroom, 2 Bath

Last Updated: 5-14-25