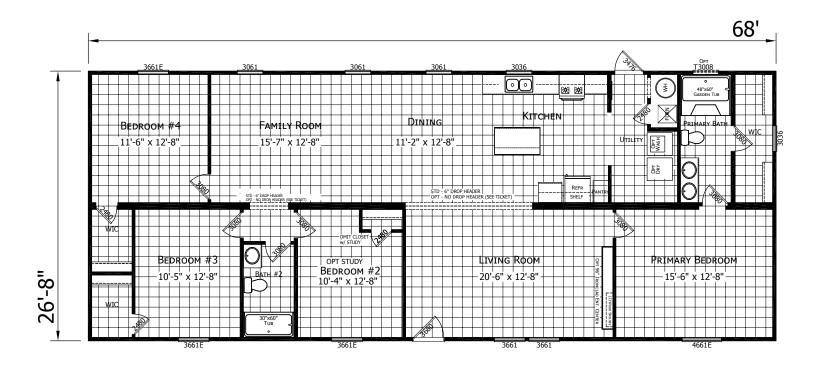

## Woodberry

Lake Manor Series

1,813 SQ. FT. (Approximate) 4 Bedroom, 2 Bath

Last Updated: 5-14-25