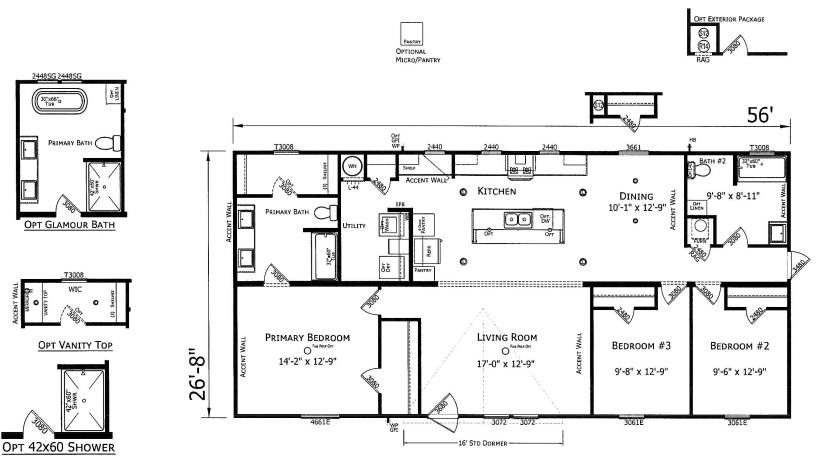

## Willett

**Embrace Ultra Series** 

1,493 SQ. FT. (Approximate) 3 Bedroom, 2 Bath

Last Updated: 6-12-24