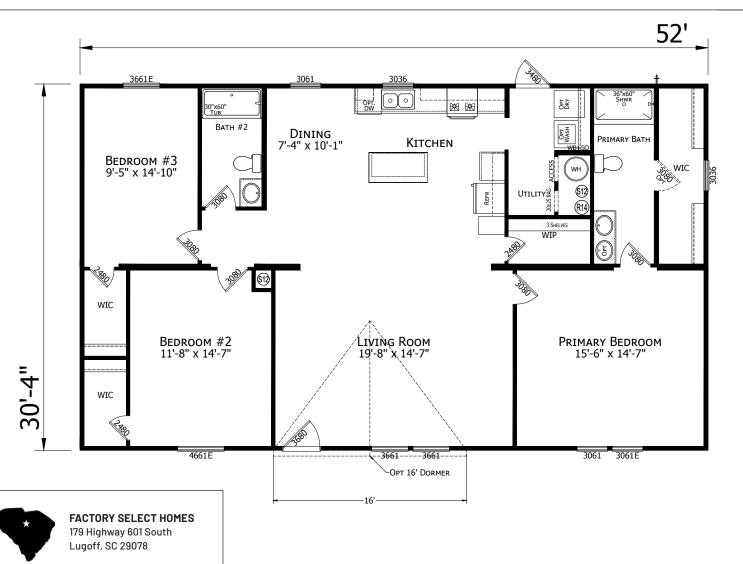

## Wilkeson

**Prime Series** 

1577 SQ. FT. (Approximate) 3 Bedroom, 2 Bath

Last Updated: 10-18-24