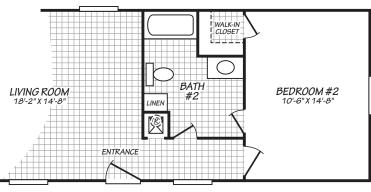

## Pinnacle Series 1,140 SQ. FT. (Approximate) 3 Bedroom, 2 Bath

Last Updated: 6-29-23

ALT. 2 BEDROOM

FACTORY SELECT HOMES 179 Highway 601 South Lugoff, SC 29078