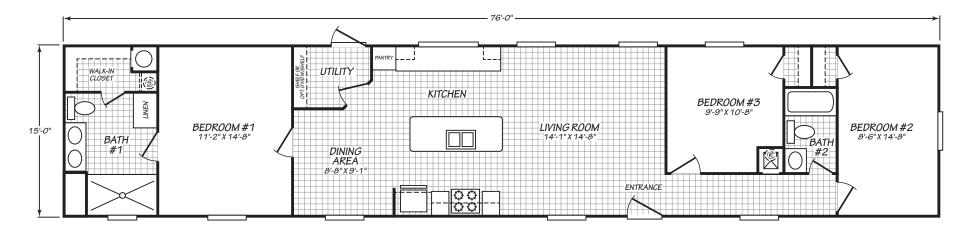

## Pinnacle Series 1,140 SQ. FT. (Approximate) 3 Bedroom, 2 Bath

Last Updated: 6-29-23

ALT. 2 BEDROOM

FACTORY SELECT HOMES 179 Highway 601 South Lugoff, SC 29078