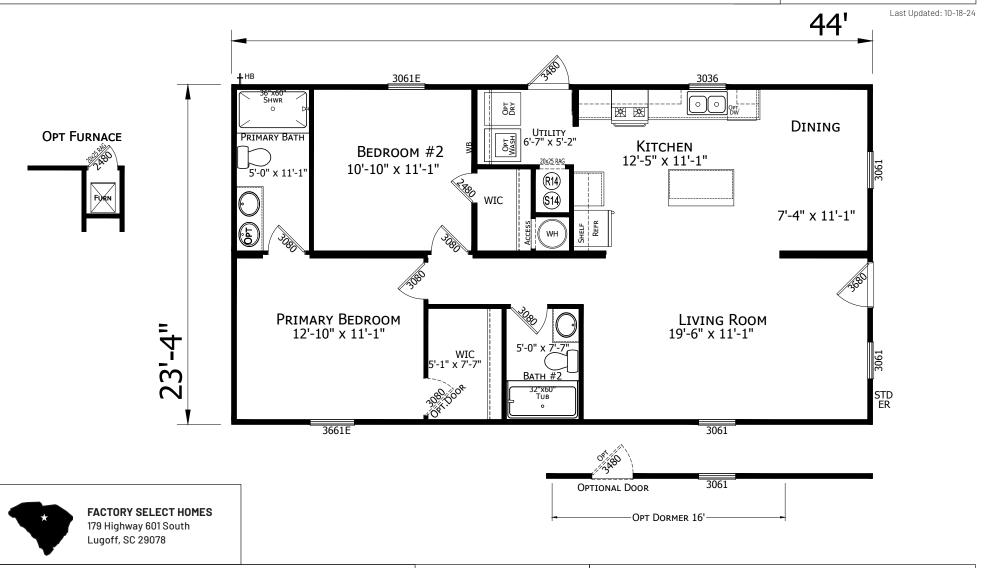

## **Westview**

**Prime Series** 

1027 SQ. FT. (Approximate) 2 Bedroom, 2 Bath