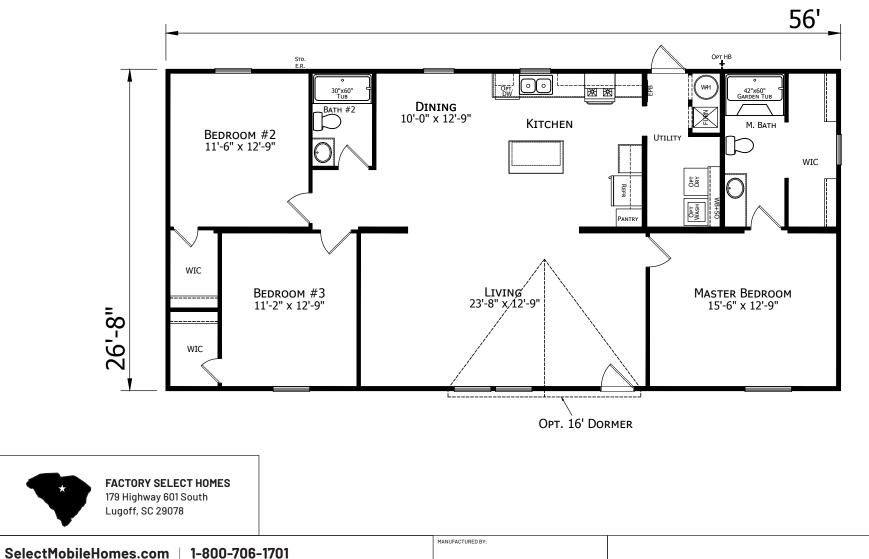

## Weddington

## Prime Series 1,493 SQ. FT. (Approximate) 3 Bedroom, 2 Bath

Last Updated: 5-14-25

**IMPORTANT:** Alta Cima Corp reserves the right to modify, cancel or substitute products or features of this event at any time without prior notice or obligation. Pictures and other promotional materials are representative and may depict or contain floor plans, square footages, elevations, options, upgrades, extra design features, decorations, floor coverings, specialty light fixtures, custom paint and wall coverings, window treatments, landscaping, sound and alarm systems, furnishings, appliances, and other designer/decorator features and amenities that are not included as part of the home and/or may not be available at all locations. Home, pricing and community information is subject to change, and homes to prior sale, at any time without notice or obligation. ©2020 Alta Cima Corp. All rights reserved.