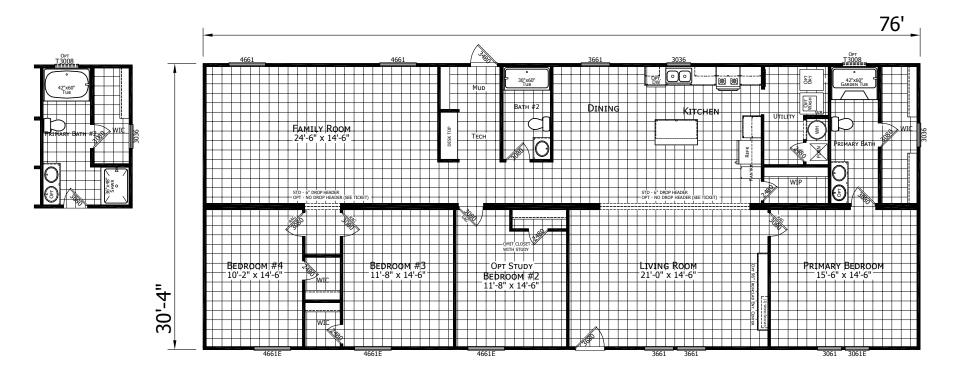

## Wampee

Lake Manor Series

2,033 SQ. FT. (Approximate) 4 Bedroom, 2 Bath

Last Updated: 5-14-25