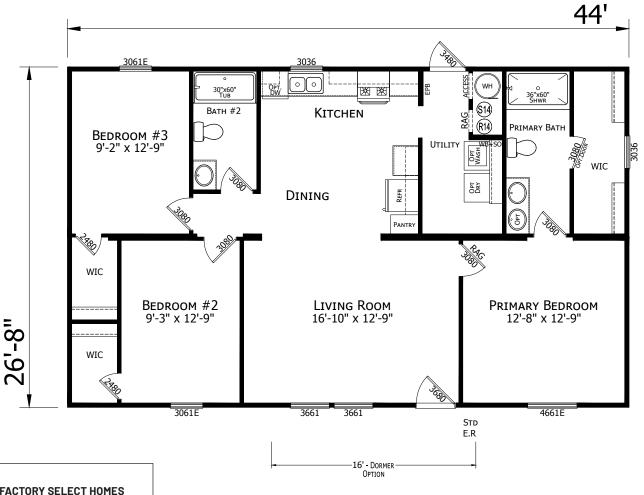

## **Tacony**

Lake Manor Series

1,173 SQ. FT. (Approximate) 3 Bedroom, 2 Bath

Last Updated: 12-20-23