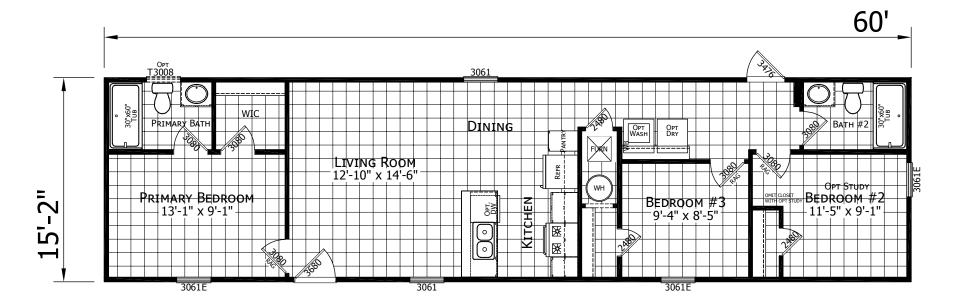

## **Stillwell**

Lake Manor Series

910 SQ. FT. (Approximate) 3 Bedroom, 2 Bath

Last Updated: 5-14-25