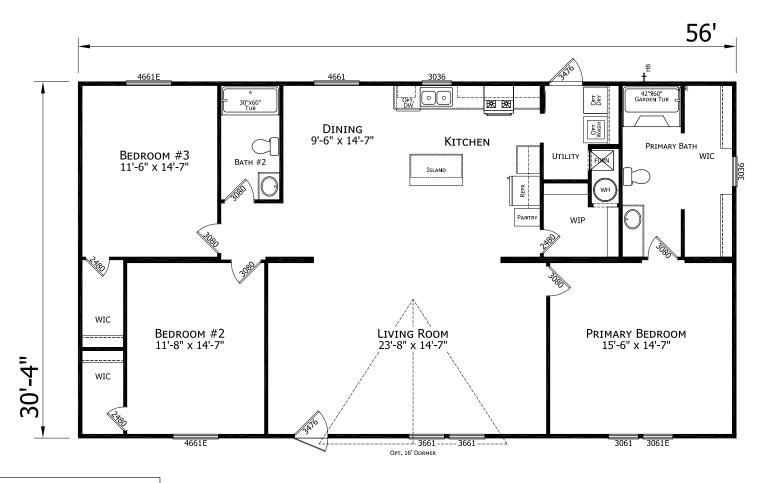

## **Spartanburg**

**Prime Series** 

1,699 SQ. FT. (Approximate) 3 Bedroom, 2 Bath

Last Updated: 5-14-25