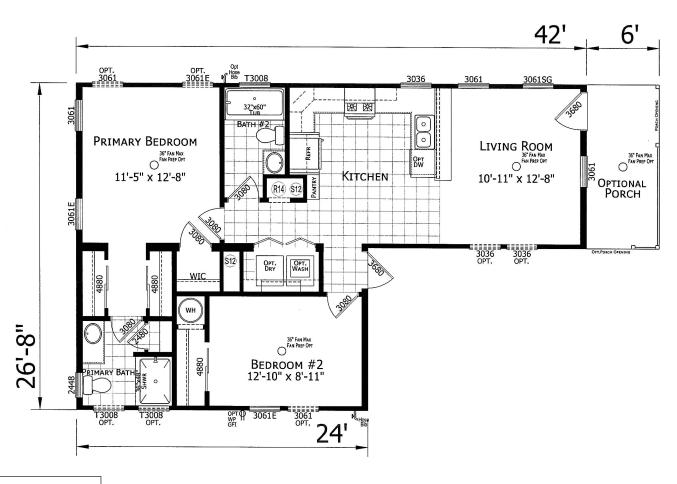

## Sorrell

**Homes of Merit Community Series** 

880 SQ. FT. (Approximate) 2 Bedroom, 2 Bath

Last Updated: 9-11-24