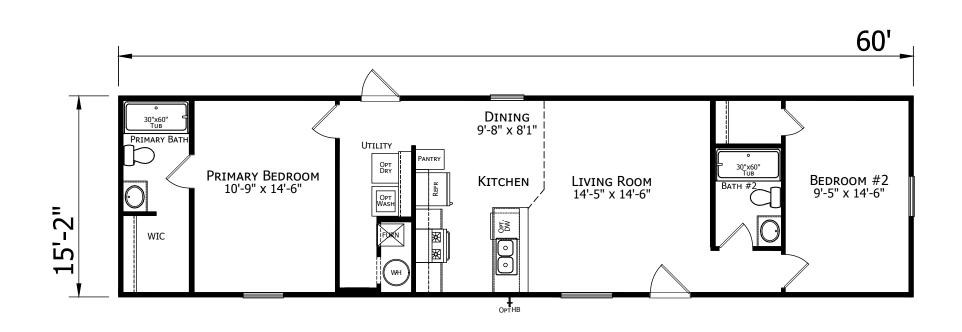

## Simmonsville

**Prime Series** 910 SQ. FT. (Approximate) 2 Bedroom, 2 Bath

Last Updated: 5-14-25

MANUFACTURED BY:

FACTORY SELECT HOMES 179 Highway 601 South Lugoff, SC 29078