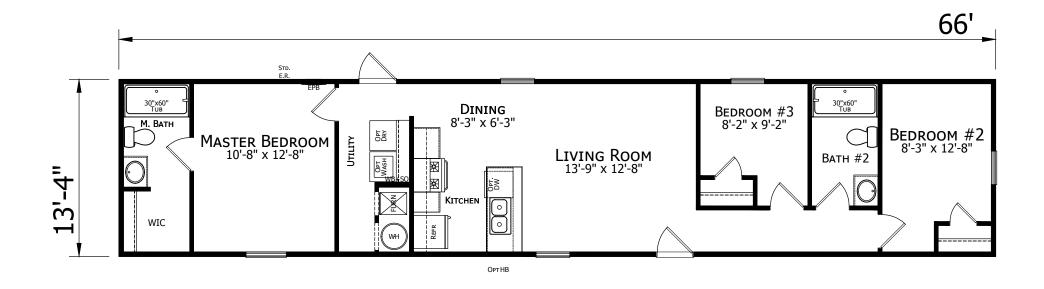

## **Sandygate**

**Prime Series** 

880 SQ. FT. (Approximate) 3 Bedroom, 2 Bath

Last Updated: 5-14-25