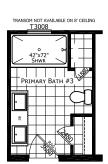

MANUFACTURED BY:

BEDROOM #2 8'-8" x 10'-4"

3661E

BEDROOM #3

8'-6" x 10'-4"

3661E

OPT STUDY
BEDROOM #4

8'-8" x 10'-4"