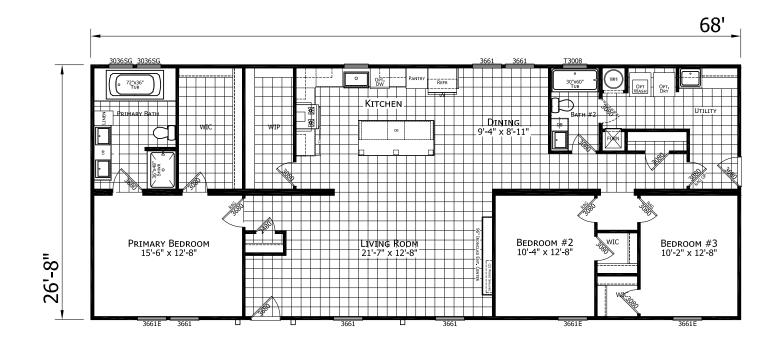

## Russell

Ironclad Series

1,813 SQ. FT. (Approximate) 3 Bedroom, 2 Bath

Last Updated: 6-28-23

MANUFACTURED BY:

BEDROOM #2 8'-8" x 10'-4"

3661E

BEDROOM #3

8'-6" x 10'-4"

3661E

OPT STUDY
BEDROOM #4

8'-8" x 10'-4"