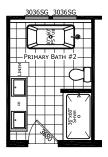

MANUFACTURED BY:

BEDROOM #2 8'-8" x 10'-4"

3661E

BEDROOM #3

8'-6" x 10'-4"

3661E

OPT STUDY
BEDROOM #4

8'-8" x 10'-4"