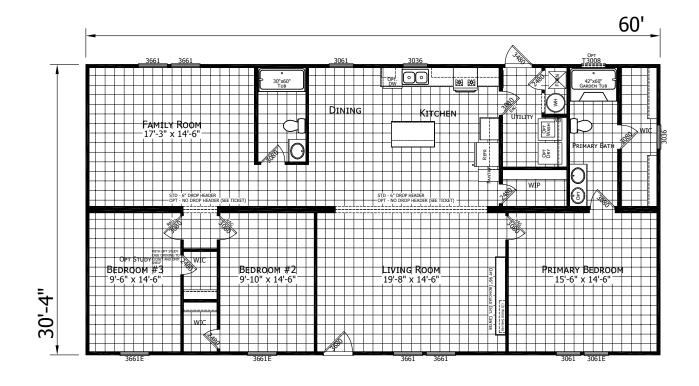

## Royston

Lake Manor Series

1,820 SQ. FT. (Approximate) 3 Bedroom, 2 Bath

Last Updated: 5-14-25