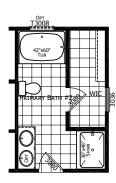

## Royston

Lake Manor Series

1,820 SQ. FT. (Approximate) 3 Bedroom, 2 Bath

Last Updated: 5-14-25