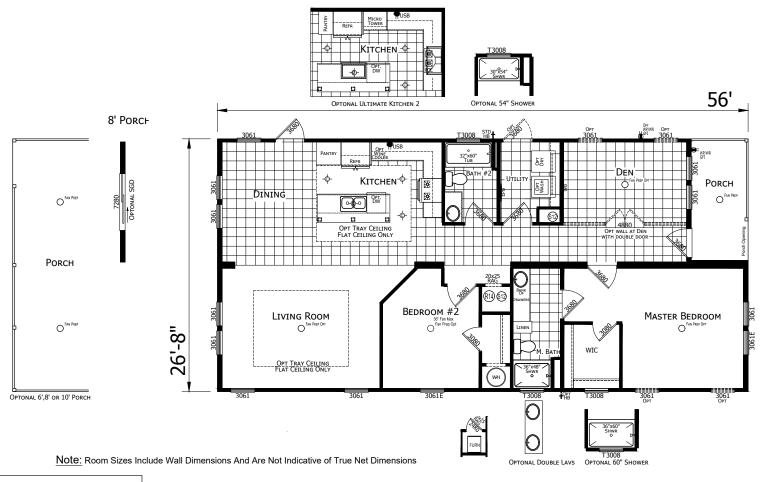

## Roleson

**Homes of Merit Community Series** 

1,416 SQ. FT. (Approximate) 2 Bedroom, 2 Bath

Last Updated: 10-24-23