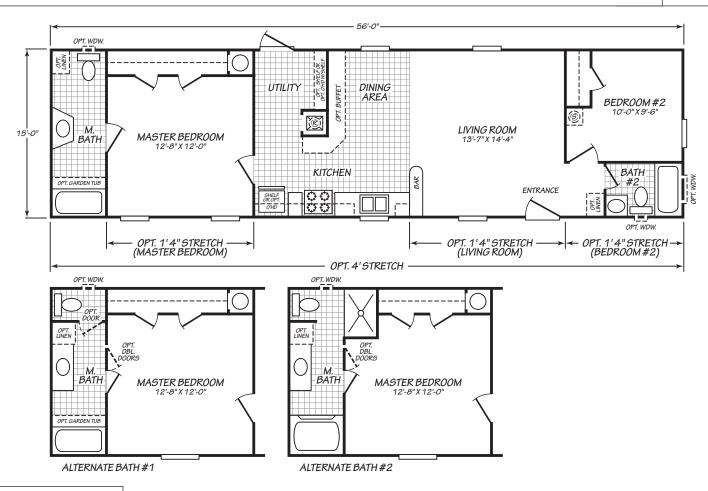

## Roebuck

**Keystone Series** 

840 SQ. FT. (Approximate) 2 Bedroom, 2 Bath

Last Updated: 5-31-22