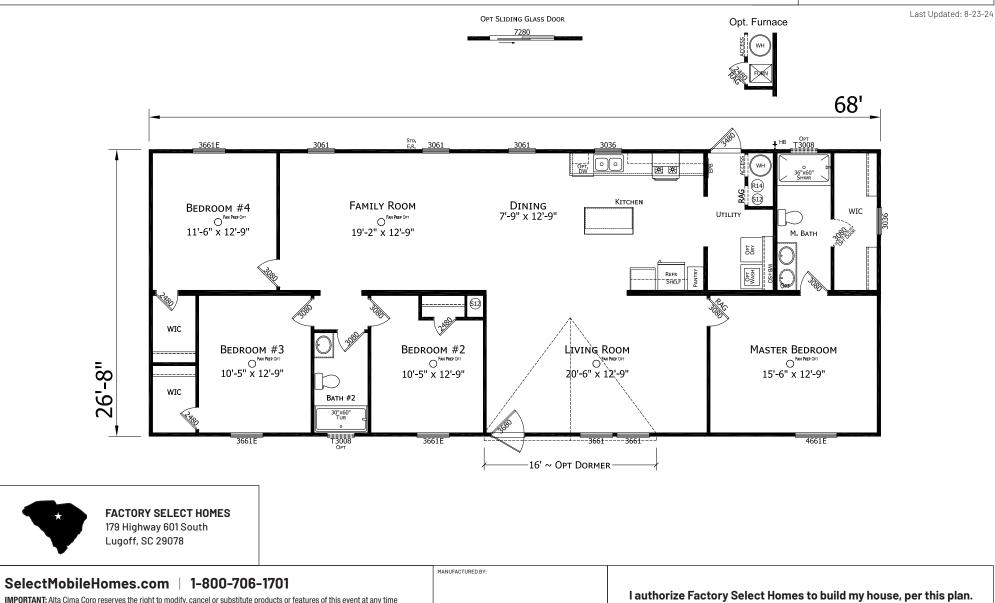

## Rockton

## Lake Manor Series

1,813 SQ. FT. (Approximate) 4 Bedroom, 2 Bath

HOMES

IMPORTANT: Alta Cima Corp reserves the right to modify, cancel or substitute products or features of this event at any time without prior notice or obligation. Pictures and other promotional materials are representative and may depict or contain floor plans, square footages, elevations, options, upgrades, extra design features, decorations, floor coverings, specialty light fixtures, custom paint and wall coverings, window treatments, landscaping, sound and alarm systems, furnishings, appliances, and other designer/decorator features and amenities that are not included as part of the home and/or may not be available at all locations. Home, pricing and community information is subject to change, and homes to prior sale, at any time without notice or obligation. ©2020 Alta Cima Corp. All rights reserved.