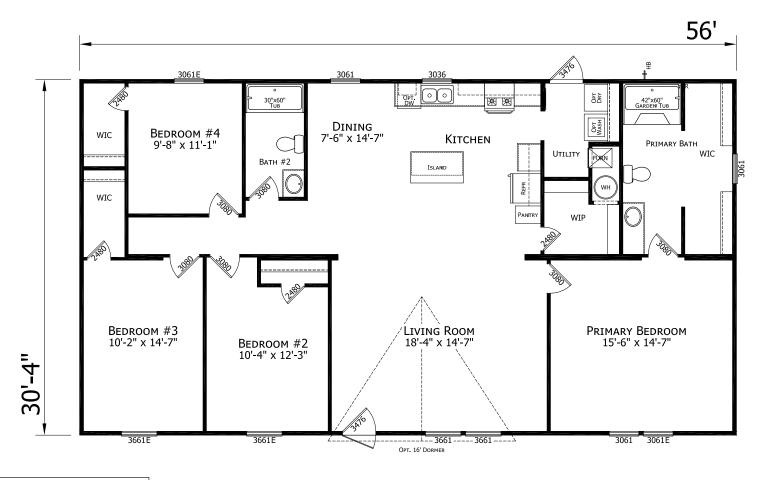

## **Robbins**

**Prime Series** 

1,699 SQ. FT. (Approximate) 4 Bedroom, 2 Bath

Last Updated: 5-14-25