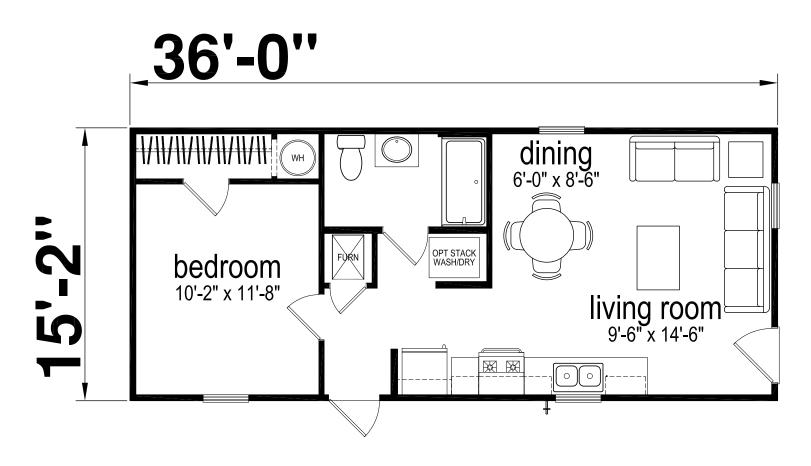

## Rimini

**Prime Series** 

546 SQ. FT. (Approximate) 1 Bedroom, 1 Bath

Last Updated: 5-14-25