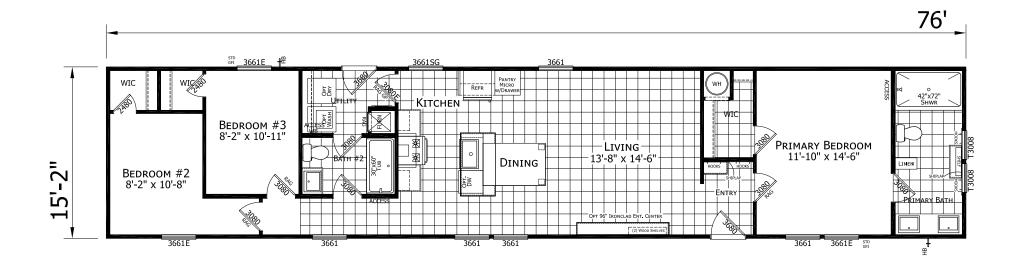

## Prado

## Ironclad Series 1,152 SQ. FT. (Approximate) 3 Bedroom, 2 Bath

Last Updated: 6-28-23

FACTORY SELECT HOMES 179 Highway 601 South Lugoff, SC 29078