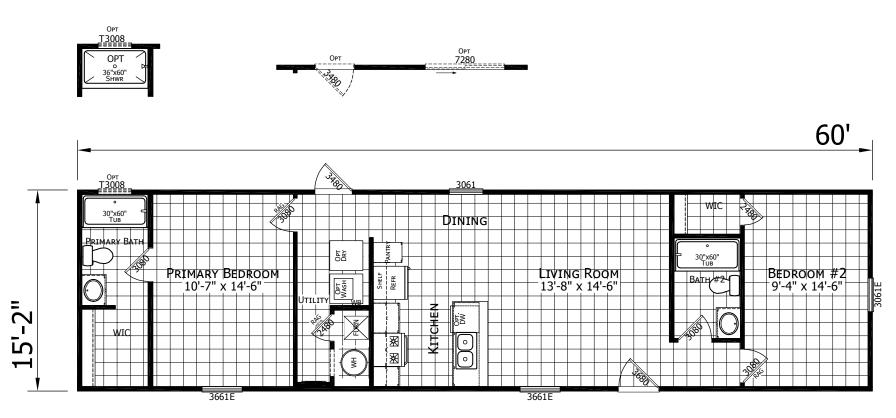

## **Parris**

Lake Manor Series

910 SQ. FT. (Approximate) 2 Bedroom, 2 Bath

Last Updated: 5-14-25