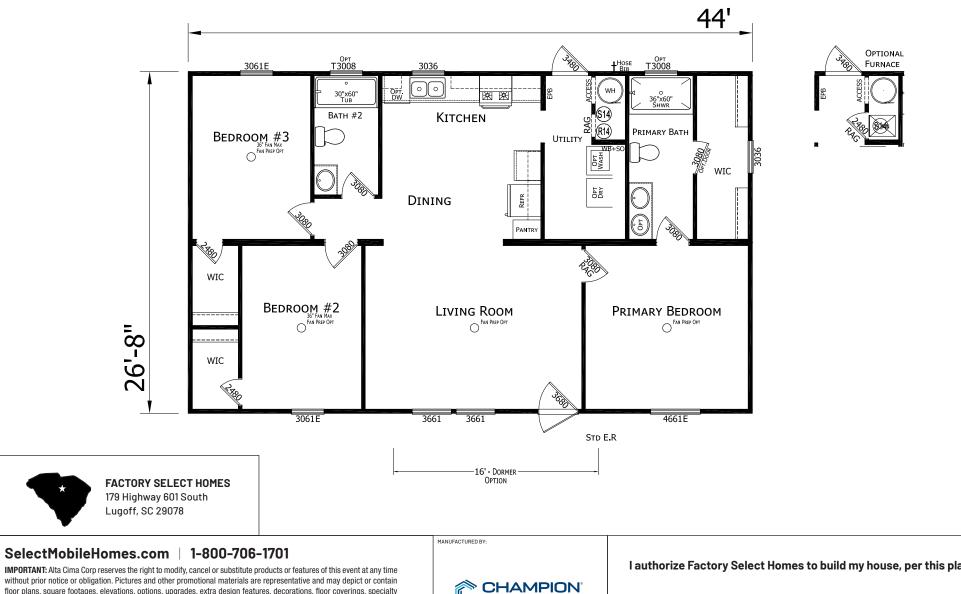

## **Palatka**

**Prime Series** 

1,173 SQ. FT. (Approximate) 3 Bedroom, 2 Bath

Last Updated: 8-14-24

HOMES

INPORTANT: And china corp reserves the right to modify, cancer or substitute products or readness of the event at any time without prior notice or obligation. Pictures and other promotional materials are representative and may depict or contain floor plans, square footages, elevations, options, upgrades, extra design features, decorations, floor coverings, specialty light fixtures, custom paint and wall coverings, window treatments, landscaping, sound and alarm systems, furnishings, appliances, and other designer/decorator features and amenities that are not included as part of the home and/or may not be available at all locations. Home, pricing and community information is subject to change, and homes to prior sale, at any time without notice or obligation. ©2020 Alta Cima Corp. All rights reserved.