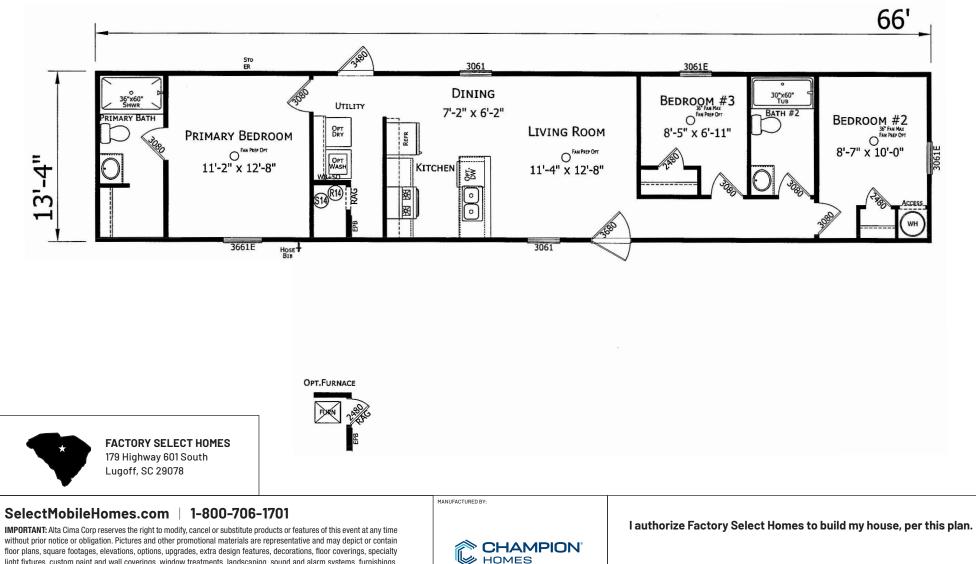

## **Overton**

## Prime Series 880 SQ. FT. (Approximate) 3 Bedroom, 2 Bath

Last Updated: 9-3-24

without prior notice or obligation. Pictures and other promotional materials are representative and may depict or contain floor plans, square footages, elevations, options, upgrades, extra design features, decorations, floor coverings, specialty light fixtures, custom paint and wall coverings, window treatments, landscaping, sound and alarm systems, furnishings, appliances, and other designer/decorator features and amenities that are not included as part of the home and/or may not be available at all locations. Home, pricing and community information is subject to change, and homes to prior sale, at any time without notice or obligation. ©2020 Alta Cima Corp. All rights reserved.