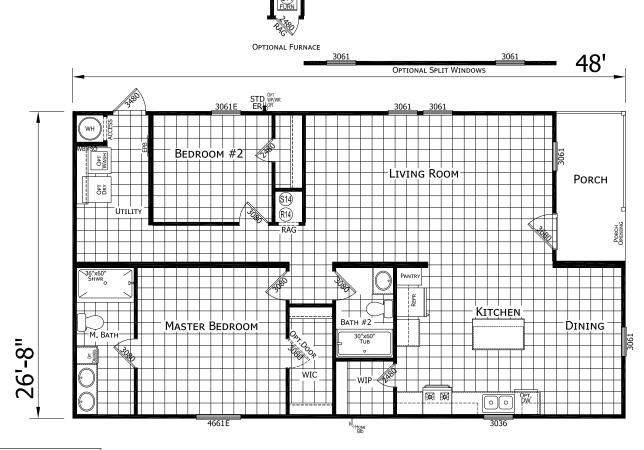

## **Osteen**

Lake Manor Series

1,201 SQ. FT. (Approximate) 2 Bedroom, 2 Bath

Last Updated: 8-23-24