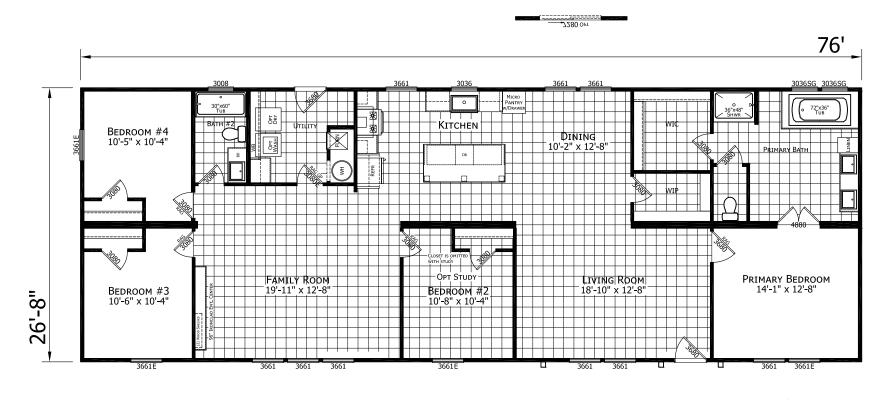

## **Osborn**

Ironclad Series

2,026 SQ. FT. (Approximate) 4 Bedroom, 2 Bath

Last Updated: 6-28-23