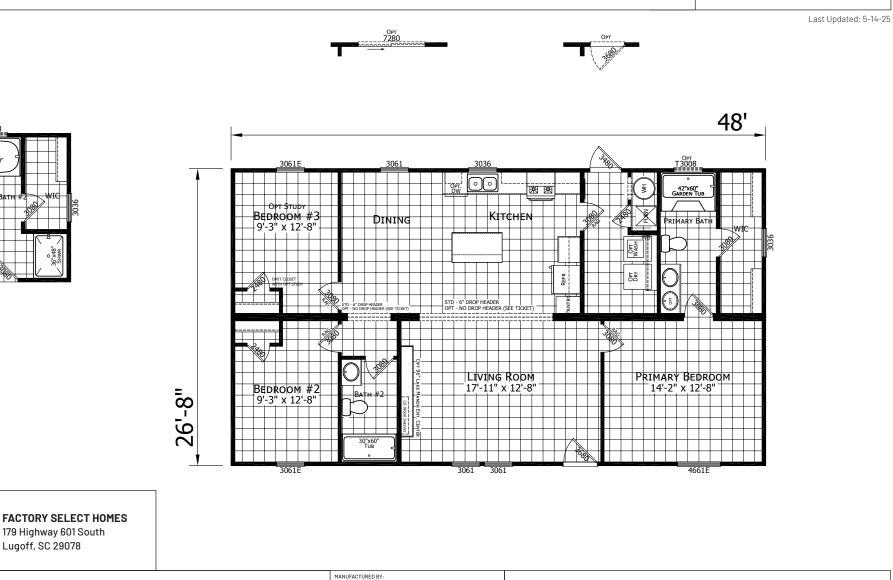

## **Oakway**

## Lake Manor Series

1,280 SQ. FT. (Approximate) 3 Bedroom, 2 Bath





## SelectMobileHomes.com | 1-800-706-1701

**IMPORTANT:** Alta Cima Corp reserves the right to modify, cancel or substitute products or features of this event at any time without prior notice or obligation. Pictures and other promotional materials are representative and may depict or contain floor plans, square footages, elevations, options, upgrades, extra design features, decorations, floor coverings, specialty light fixtures, custom paint and wall coverings, window treatments, landscaping, sound and alarm systems, furnishings, appliances, and other designer/decorator features and amenities that are not included as part of the home and/or may not be available at all locations. Home, pricing and community information is subject to change, and homes to prior sale, at any time without not