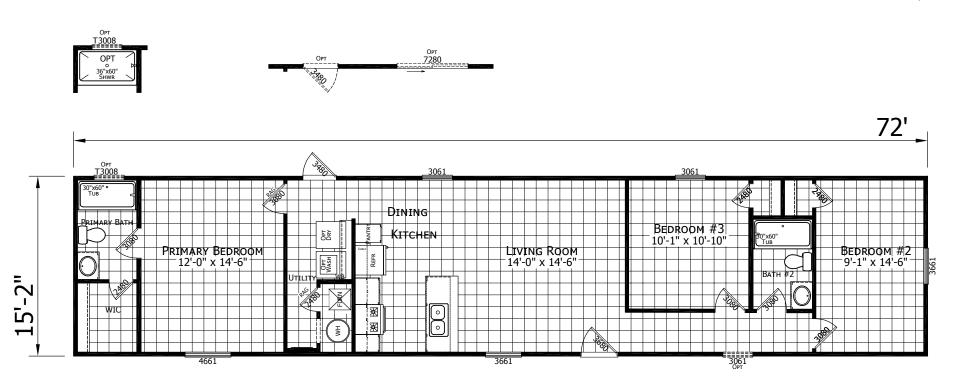

## **Neyles**

Lake Manor Series

1,092 SQ. FT. (Approximate) 3 Bedroom, 2 Bath

Last Updated: 5-14-25