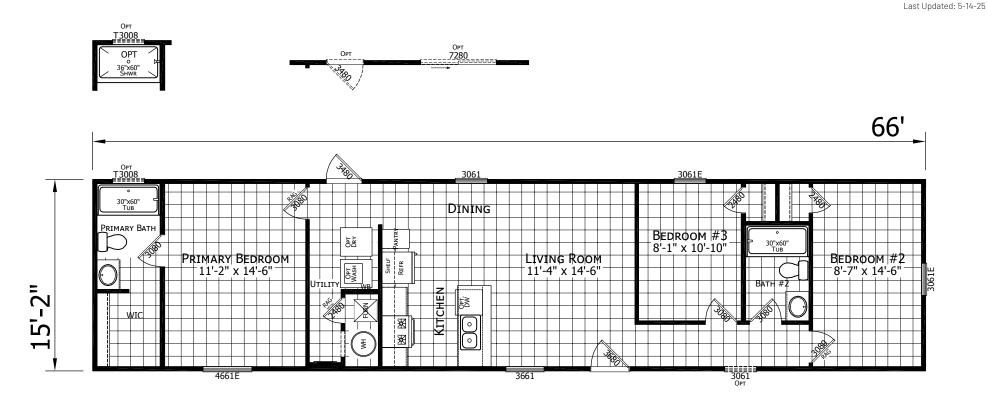

## Lake Manor Series 1,001 SQ. FT. (Approximate) 3 Bedroom, 2 Bath

MANUFACTURED BY:

FACTORY SELECT HOMES 179 Highway 601 South Lugoff, SC 29078