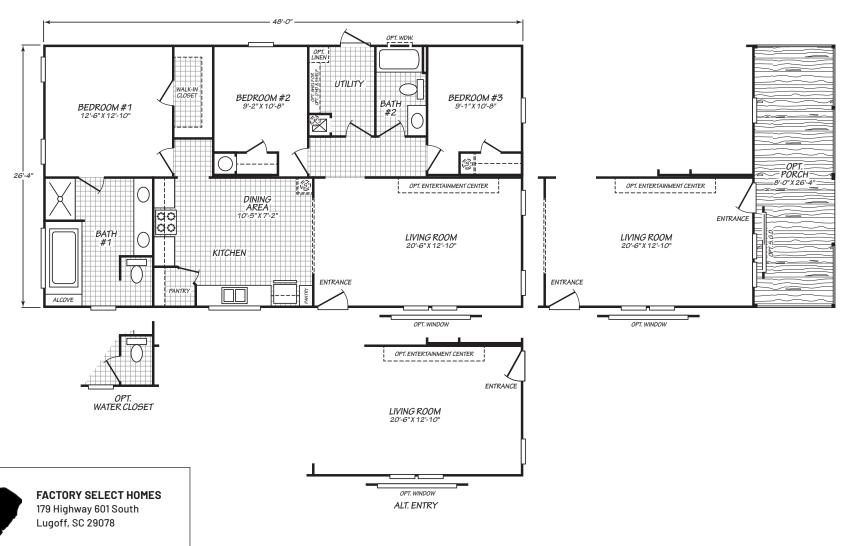

## Murillo

Pinnacle Series

1,264 SQ. FT. (Approximate) 3 Bedroom, 2 Bath

Last Updated: 6-29-23