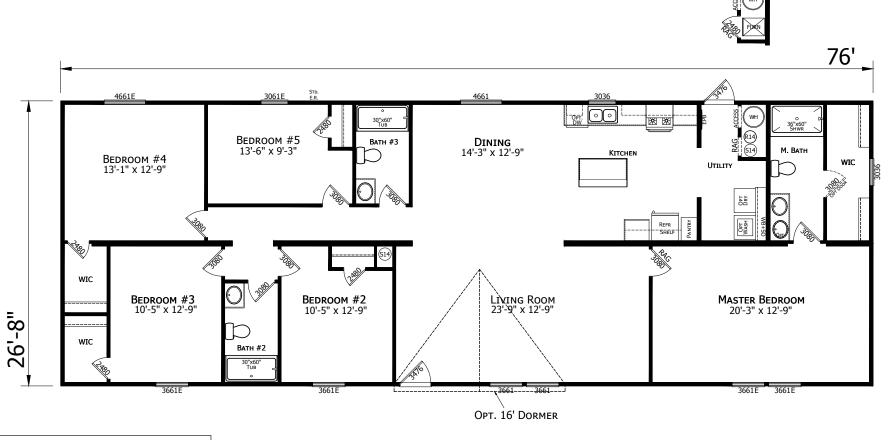

## Monetta

Lake Manor Series

2,027 SQ. FT. (Approximate) 5 Bedroom, 3 Bath

Opt. Furnace

Last Updated: 12-20-23