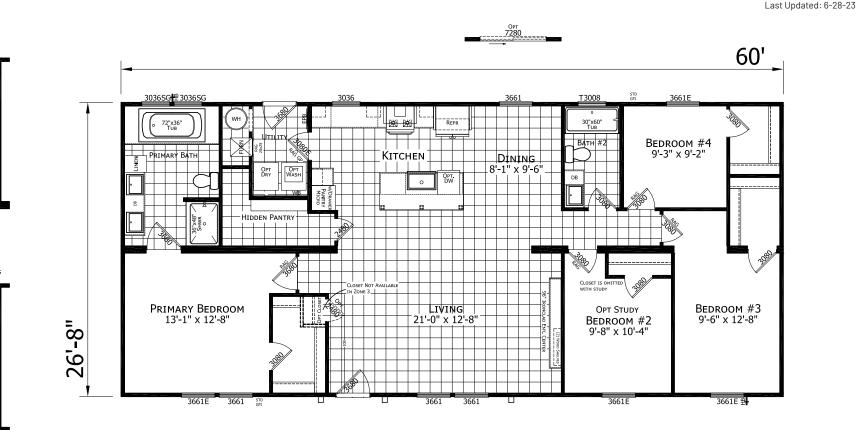

## **Middleton**

203656

– Primary Bath #2

## Ironclad Series

303650

FACTORY

1,600 SQ. FT. (Approximate) 4 Bedroom, 2 Bath

TRANSOM NOT AVAILABLE ON 8' CEILING T3008 PRIMARY BATH #3

**FACTORY SELECT HOMES** 179 Highway 601 South Lugoff, SC 29078