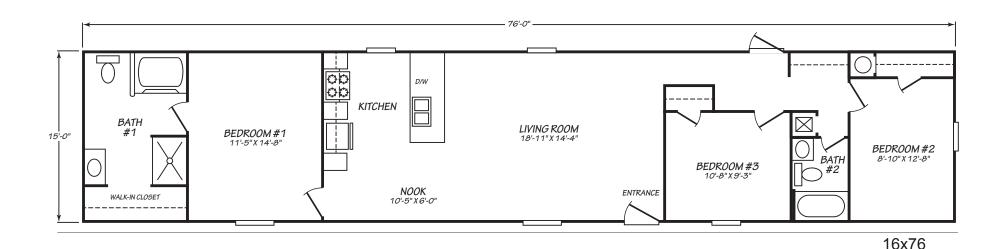

## Melville

**Phoenix Series** 

1,140 SQ. FT. (Approximate) 3 Bedroom, 2 Bath

Last Updated: 9-10-24