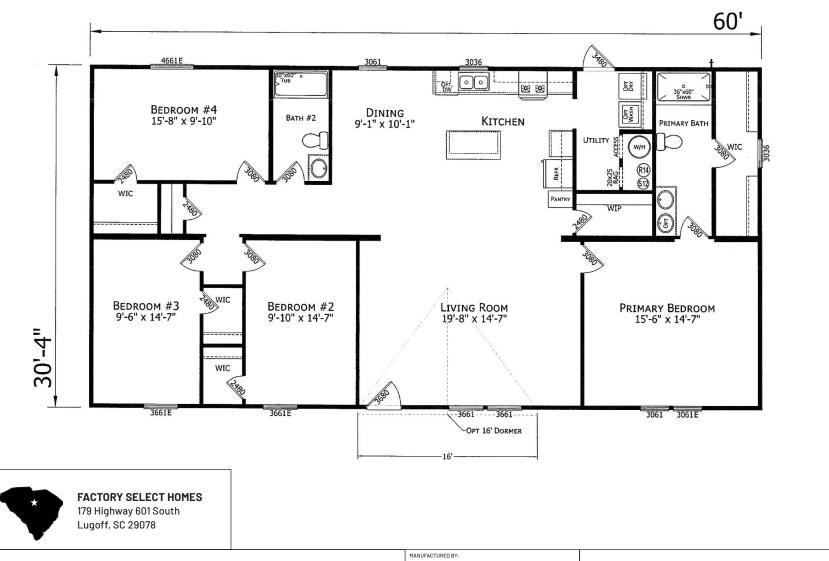

## Mckean

## Prime Series

1820 SQ. FT. (Approximate) 4 Bedroom, 2 Bath

Last Updated: 9-3-24

HOMES