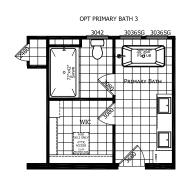

## **McGrath**

**Altitude Series** 

1,699 SQ. FT. (Approximate) 3 Bedroom, 2 Bath

Last Updated: 12-10-24