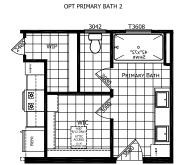

## **McGrath**

**Altitude Series** 

1,699 SQ. FT. (Approximate) 3 Bedroom, 2 Bath

Last Updated: 12-10-24