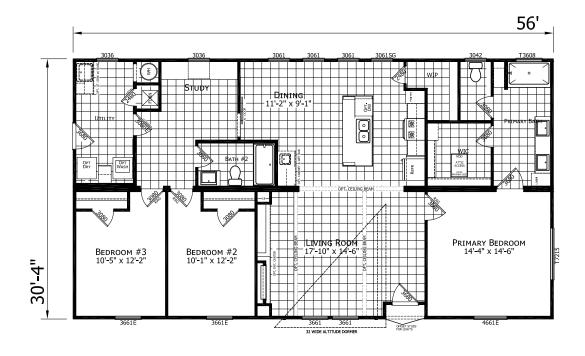

## **McGrath**

**Altitude Series** 

1,699 SQ. FT. (Approximate) 3 Bedroom, 2 Bath

Last Updated: 12-10-24