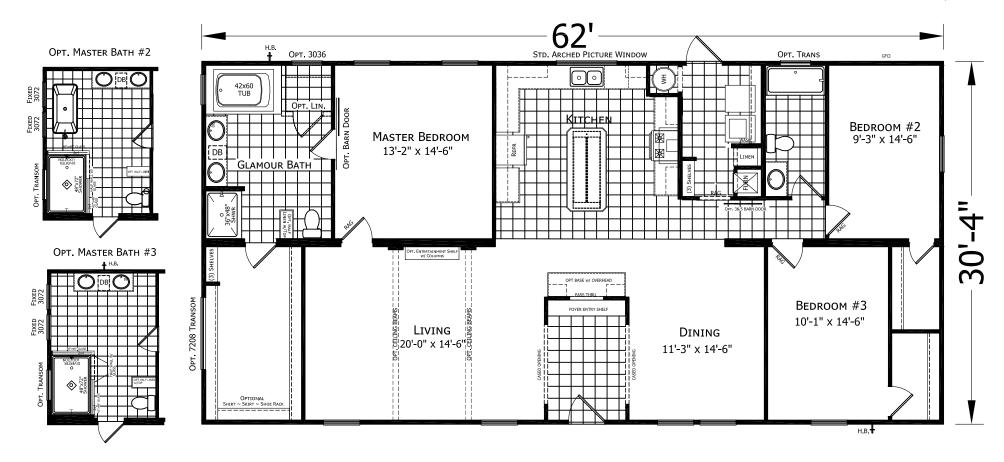

## **McElroy**

**Dutch Elite Series** 

1,880 SQ. FT. (Approximate) 3 Bedroom, 2 Bath

Last Updated: 6-25-21