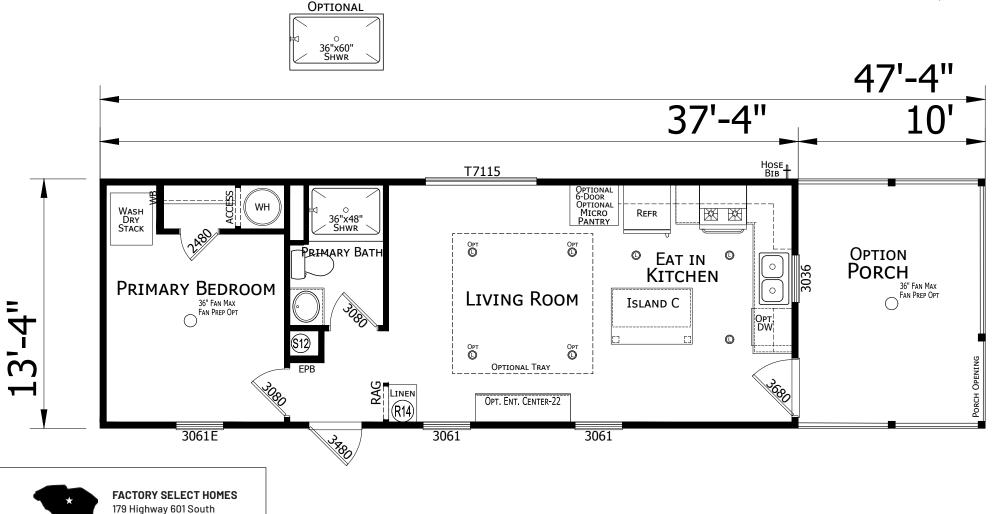

## **Maury**

**Prime Series** 

498 SQ. FT. (Approximate) 1 Bedroom, 1 Bath

Last Updated: 10-18-24