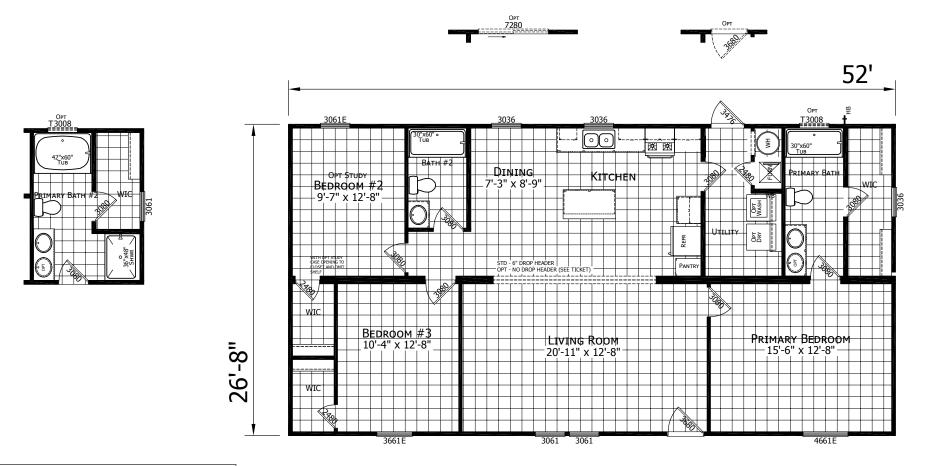

## Mauldin

Lake Manor Series

1,387 SQ. FT. (Approximate) 3 Bedroom, 2 Bath

Last Updated: 5-14-25