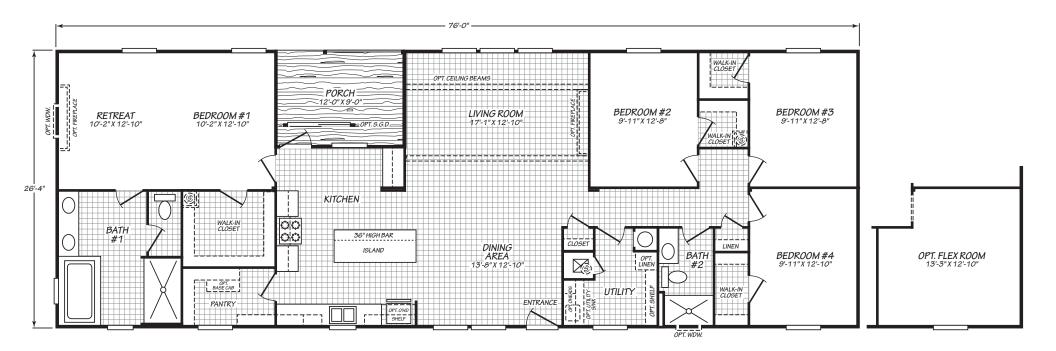

## Mariton

## **Pinnacle Series** 2001 SQ. FT. (Approximate) 4 Bedroom, 2 Bath

Last Updated: 3-10-25

FACTORY SELECT HOMES 179 Highway 601 South Lugoff, SC 29078