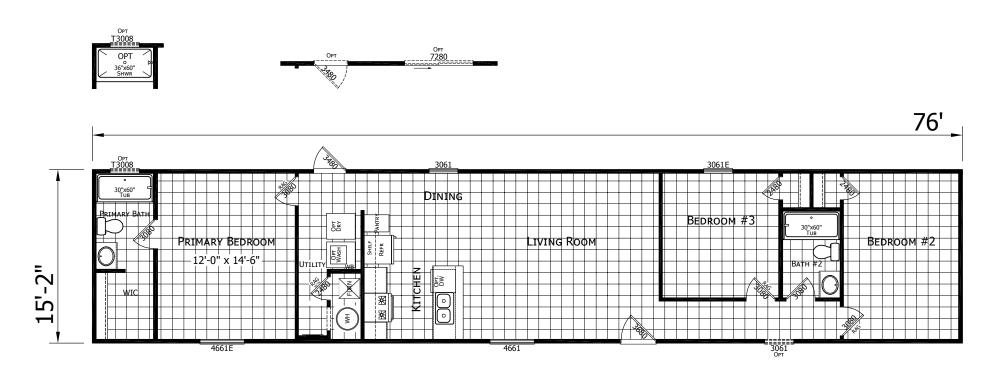

## Luray

Lake Manor Series

1,153 SQ. FT. (Approximate) 3 Bedroom, 2 Bath

Last Updated: 5-14-25