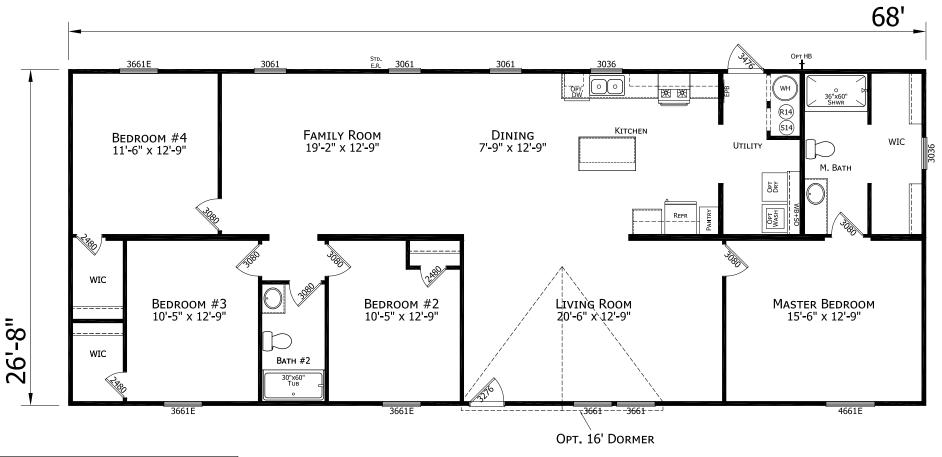

## Lucinda

**Prime Series** 

1,813 SQ. FT. (Approximate) 4 Bedroom, 2 Bath

Last Updated: 12-3-20