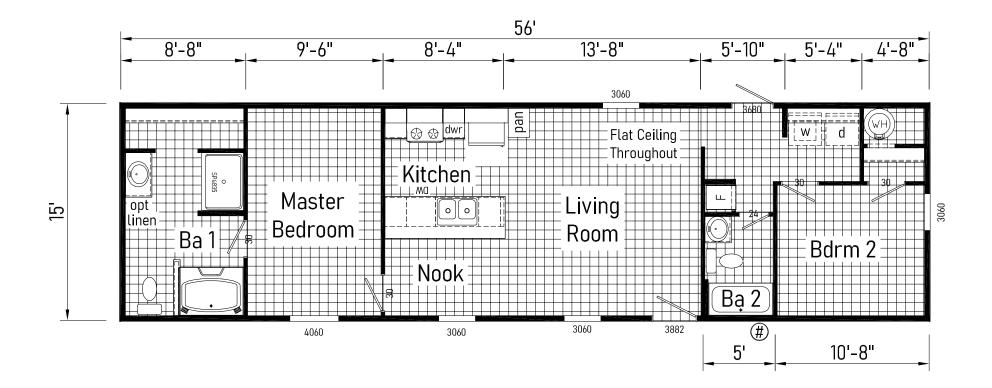

## Phoenix Series 840 SQ. FT. (Approximate) 2 Bedroom, 2 Bath

Last Updated: 9-10-24

FACTORY SELECT HOMES 179 Highway 601 South Lugoff, SC 29078