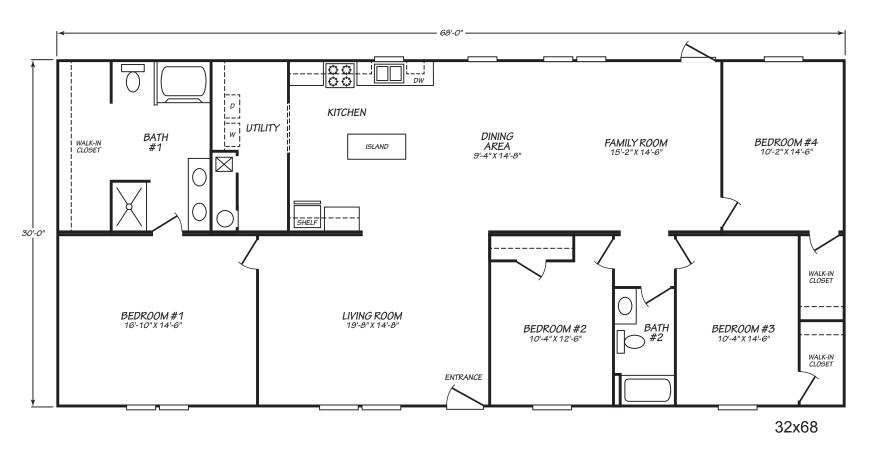

## Lorena

**Phoenix Series** 

2,040 SQ. FT. (Approximate) 4 Bedroom, 2 Bath

Last Updated: 9-10-24