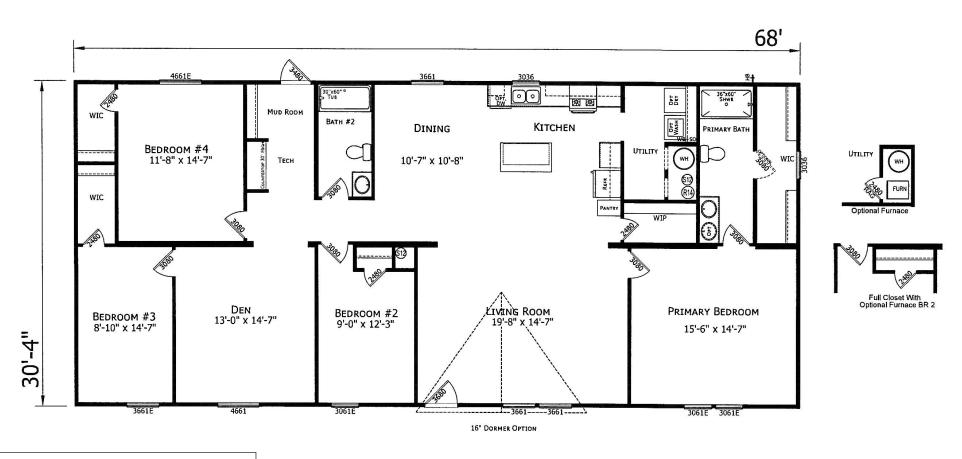

## Lawton

**Prime Series** 

2063 SQ. FT. (Approximate) 4 Bedroom, 2 Bath

Last Updated: 9-27-24