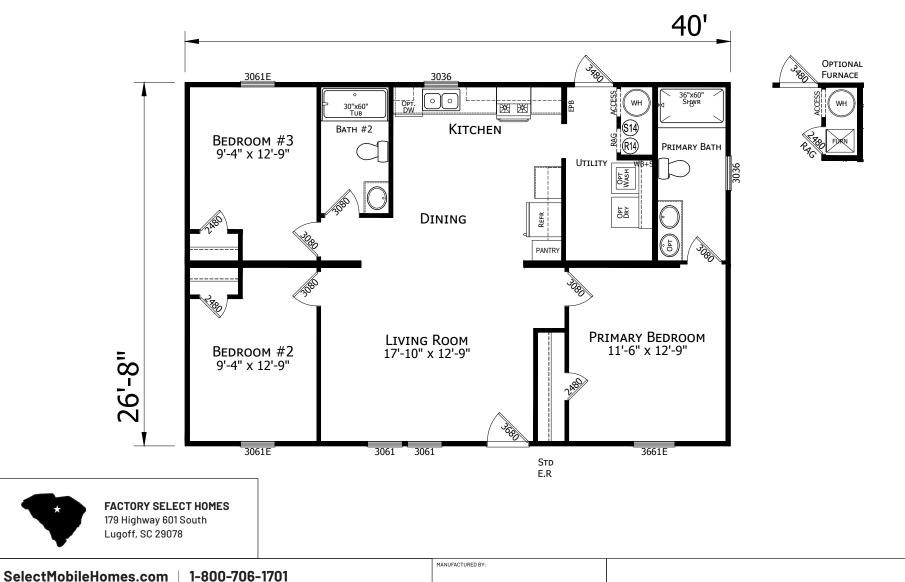

## Julington

Lake Manor Series

1,067 SQ. FT. (Approximate) 3 Bedroom, 2 Bath

CHAMPION

MANUFACTURED BEAUTIFULLY"

Χ\_

IMPORTANT: Alta Cima Corp reserves the right to modify, cancel or substitute products or features of this event at any time without prior notice or obligation. Pictures and other promotional materials are representative and may depict or contain floor plans, square footages, elevations, options, upgrades, extra design features, decorations, floor coverings, specialty light fixtures, custom paint and wall coverings, window treatments, landscaping, sound and alarm systems, furnishings, appliances, and other designer/decorator features and amenities that are not included as part of the home and/or may not be available at all locations. Home, pricing and community information is subject to change, and homes to prior sale, at any time without notice or obligation. ©2020 Alta Cima Corp. All rights reserved.