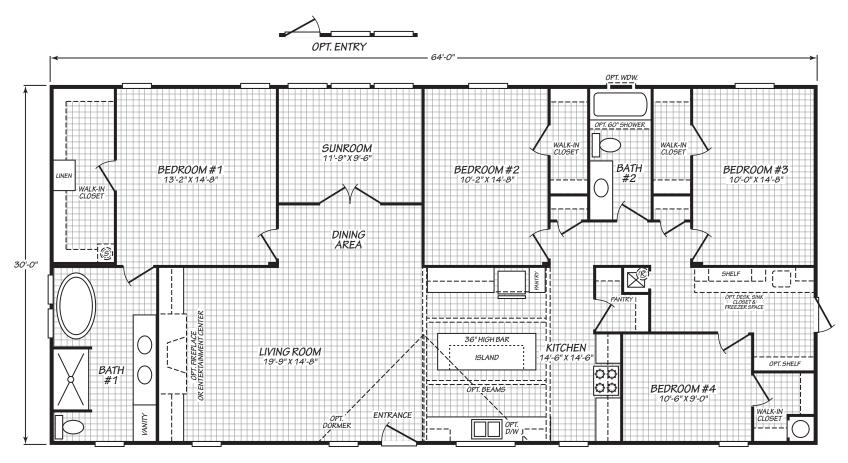

## **Holmes**

**Summit Series** 

1920 SQ. FT. (Approximate) 4 Bedrooms, 2 Baths

Last Updated: 3-10-25