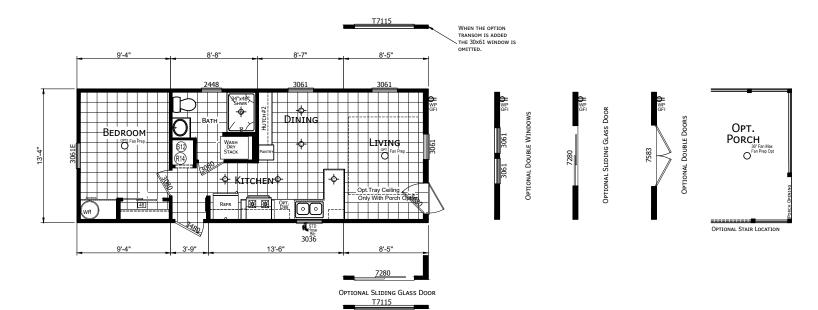

## **Hinckley**

**Trinity Series** 

467 SQ. FT. (Approximate) 1 Bedroom, 1 Bath

Last Updated: 8-2-24

FACTORY SELECT HOMES 179 Highway 601 South Lugoff, SC 29078