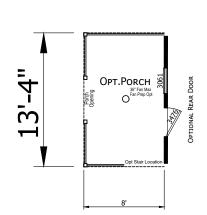

## **Hinckley**

**Trinity Series** 

467 SQ. FT. (Approximate) 1 Bedroom, 1 Bath

Last Updated: 8-2-24

FACTORY SELECT HOMES 179 Highway 601 South Lugoff, SC 29078