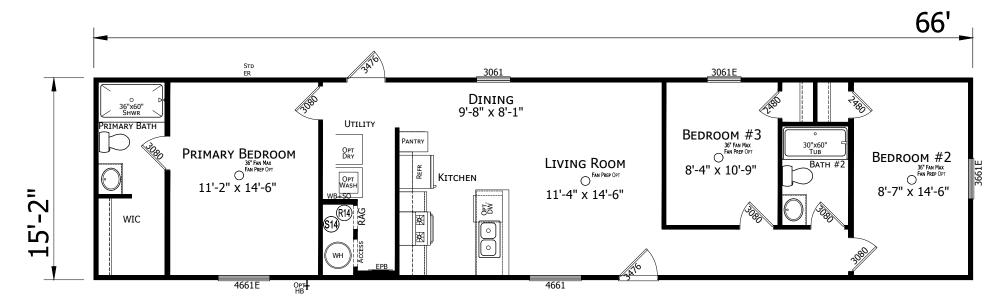

## Hilliard

Lake Manor Series

1,001 SQ. FT. (Approximate) 3 Bedroom, 2 Bath

Last Updated: 12-20-23